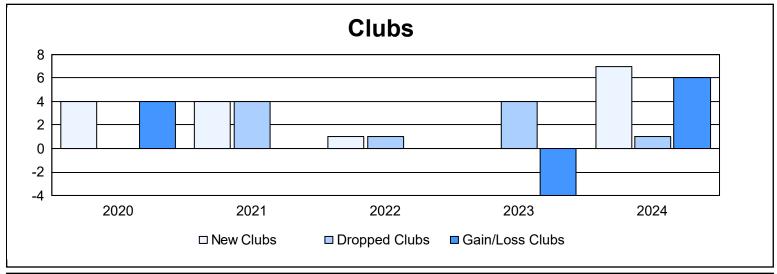

District 21 N As of June 2024 Cumulative

| Year      | New<br>Clubs | Dropped<br>Clubs | Gain/<br>Loss<br>Clubs | New<br>Members | Charter<br>Members | Reinstate<br>Members | Transfer<br>Members | Total<br>Member<br>Added | Total<br>Members<br>Dropped | Gain/<br>Loss<br>Members |
|-----------|--------------|------------------|------------------------|----------------|--------------------|----------------------|---------------------|--------------------------|-----------------------------|--------------------------|
| 2019-2020 | 4            | 0                | 4                      | 138            | 147                | 4                    | 36                  | 325                      | 240                         | 85                       |
| 2020-2021 | 4            | 4                | 0                      | 155            | 128                | 16                   | 30                  | 329                      | 406                         | -77                      |
| 2021-2022 | 1            | 1                | 0                      | 144            | 31                 | 14                   | 20                  | 209                      | 305                         | -96                      |
| 2022-2023 | 0            | 4                | -4                     | 171            | 6                  | 13                   | 19                  | 209                      | 266                         | -57                      |
| 2023-2024 | 7            | 1                | 6                      | 227            | 143                | 24                   | 26                  | 420                      | 251                         | 169                      |
| Average   | 3            | 2                | 1                      | 167            | 91                 | 14                   | 26                  | 298                      | 294                         | 5                        |